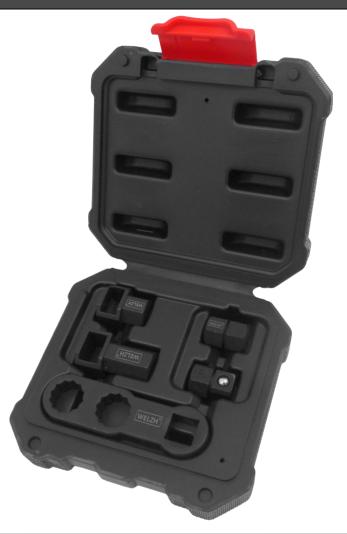

# 5-PIECE AUXILIARY BELT TENSIONER SET

### **Auxiliary Belt Tensioner Set:**

Provides a safe and controlled method of adjusting the tensioner position during removal and installation of the auxiliary belt.

## Adaptors & Extension Bar:

Includes various adaptors, along with an extension bar to allow an extended reach on the raised peg, which can then be used with an appropriate tensioner wrench and low profile thin walled socket.