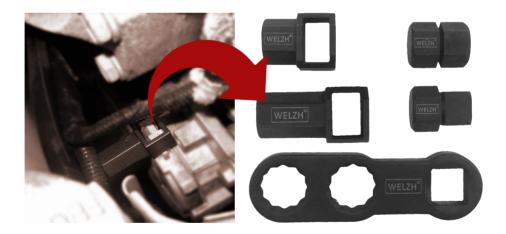

#### **Auxiliary Belt Tensioner Set:**

Provides a safe and controlled method of adjusting the tensioner position during removal and installation of the auxiliary belt.

#### Adaptors & Extension Bar:

Includes various adaptors, along with an extension bar to allow an extended reach on the raised peg, which can then be used with an appropriate tensioner wrench and low profile thin walled socket.

## **Applications Covered:**

1.4 / 1.5 / 1.6 / 2.0 / 2.2 Diesel Engines FORD - PSA, 2.0 / 2.2 DW10 & DW12 engines.

- Design enables use in engine bays with limited access to the auxiliary belt
- Includes a set of adaptors to cover a number of different tensioners
- 15mm Hex (m)
- Covers 1.4, 1.5, 1.6, 2.0 & 2.2 engines fitted to a wide range of vehicles
- Time saver / one man job
- · Strong and versatile