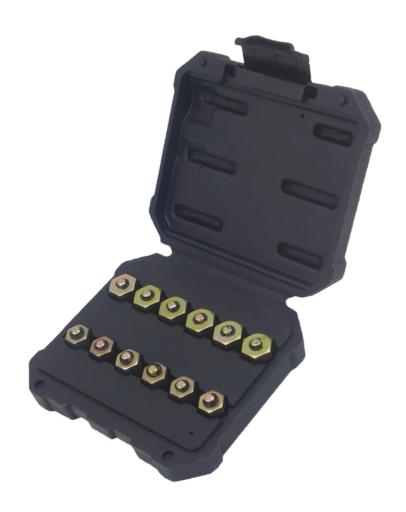

# 12 Piece Injector Sealing Plug Set

## Information

- For sealing Injectors prior to pressure loss Testing.
- Protects the Injector from contamination during Work.
- Suitable For use on: Bosch, Delphi, Siemens & Denso Injectors.
- Applications: Opel-Vauxhall, Mazda, Ford-Volvo, PSA Group, Mercedes-Benz, Renault, Fiat-Chrysler & Others.
- Contents: 6x M12x1.50 Caps, 6x M14x1.50 Caps.

- -Features
- 6 M12 x 1.5 stoppers with internal sealing cone.
- 6 M14 x 1.5 stoppers with internal sealing cone.