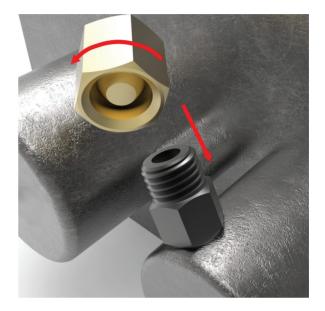

#### Information

Ideal for sealing the high-pressure connector going directly into the injector to test any drop in pressure in the engine. Also protects the injector from clogging up and jamming if the fuel pipe is dismantled.

- -Features
- 6 M12 x 1.5 stoppers with internal sealing cone.
- 6 M14 x 1.5 stoppers with internal sealing cone.