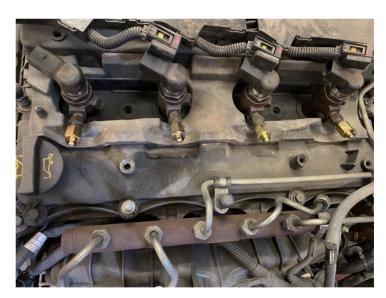

#### Information

Ideal for sealing the high-pressure connector going directly into the injector to test any drop in pressure in the engine. Also protects the injector from clogging up and jamming if the fuel pipe is dismantled.